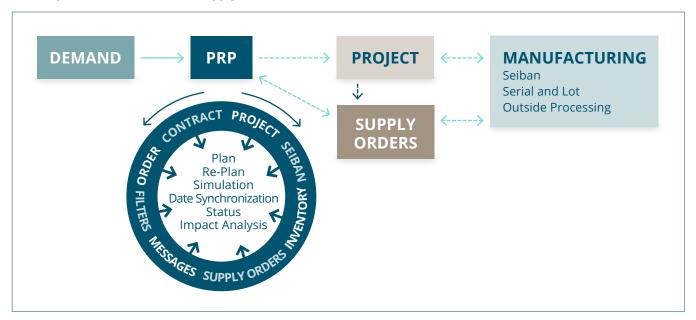

th variables such as scrap

factor taken into consideration. This structure enables multilevel pegging and is especially useful for engineer-toorder and make-to-order items. Consolidated planning in PRP is addressed by way of GLOVIA G2 Seiban functionality. Using Seiban, a unique number is assigned to an assembly line. All component items are then assigned the same number. Costs can be assigned to each component item and rolled up using Seiban costing.



## **PRP Workbench Actions**

The actions that can be performed on items in the Workbench include:

- Establish initial dates based on demand or linked task
- Generate all necessary supply orders
- Reconcile dates based on linked task
- Re-plan demand/supply
- Impact analysis
- **Simulations**





## The Project View of Demand & Supply



## **PRP Workbench Displays**

- Exceptions only
- Single level
- Multi-level
- PRP items only
- Critical items only
- By customer
- By date range
- By Seiban
- Multi-level status by customer
- Multi-level status by individual demand

### **Date Reconciliation Options**

During reconciliation, PRP will synchronize dates based on one of the following options:

- Reconcile task dates to contract line item dates
- Reconcile contract line item dates to task dates
- Reconcile task dates to supply order dates
- Reconcile supply order dates to task dates
- Reconcile material line item dates to delivery line item dates
- Reconcile delivery line item dates to material line item dates

## **GLOVIA Triangle®**