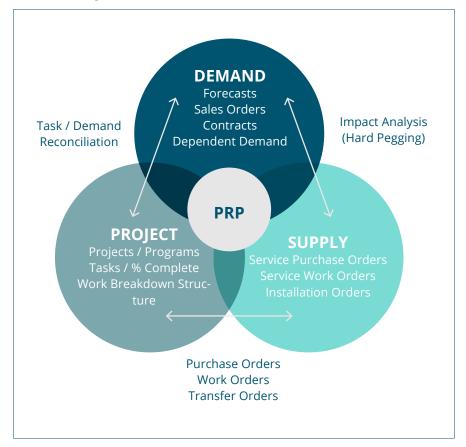

## Analyzing "What-Ifs"

Project Resource Planning offers a variety of tools for developing "what if" scenarios and analyzing their impact. Simulations allow you to view anticipated changes to planned orders; multilevel pegging provides full visibility to all items in a bill of material; impact analysis displays the imploded, multilevel impact of lead-time delays.

PRP reconciles dates between contracts, projects and orders / displays mismatches.

You can then synchronize dates based on multiple options to determine the best plan for your requirements.